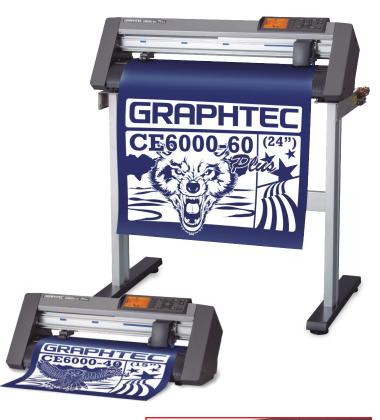

#### **GRAPHTEC CE6000 PLUS SERIES**

- 24" table top cutter, 48" cutter with stand available
- Intuitive and easy operation
- Reliable cutting quality for a variety of applications
- Contour cut pre-printed graphics